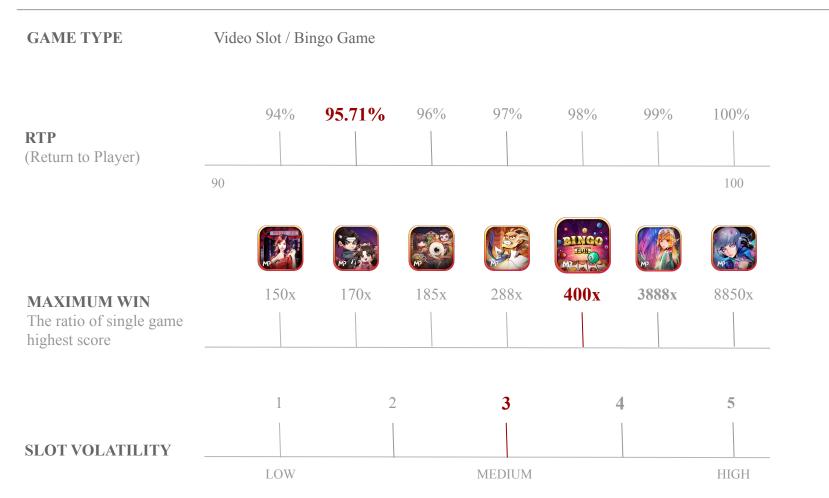

### **GAME INSTRUCTIONS**

- . BINGOFUN is 5 reel 25 lines slot machine.
- . Winning symbols pay from left to right.
- . Only the highest win per bet line is paid.

| Project                                             | Reference value | Project               | Reference value                                     |
|-----------------------------------------------------|-----------------|-----------------------|-----------------------------------------------------|
| Game Type                                           | Video Slot      | Bet Level             | Level 1-15                                          |
| RTP (Return to Player)                              | 95.71%          | Minimum Bet           | 0.2                                                 |
| Slot Volatility                                     | Medium          | Maximum Bet           | 180                                                 |
| Hit Rates                                           | 26.83%          | RNG Certification     | BMM testlabs                                        |
| Reel Type                                           | 3 3 3 3 3 (3*5) | Supported Device      | IOS, Android, HTML5, MasOS                          |
| Reel                                                | 5 Reels         | Supported Resolutions | 1366x768 (16:9)                                     |
| Lines                                               | 25 Lines        | Developer             | MannaPlay                                           |
| Connection way                                      | Left to right   | Theme                 | Bingo                                               |
| Maximum Win The ratio of single game highest score. | 400x            | Currency              | Zh-TW,Zh-CN,En-US,Th-TH,<br>Ja-JP,Vi-VN,Ko-KR.Tr-TR |