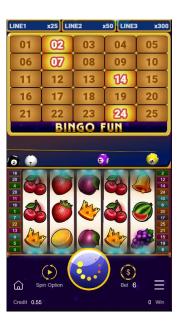

## LINKING JACKPOT

. When you connect 5 numbers in one line, you will win a grand prize, with two lines connected, you would win a Super prize, with three lines connected, you would win a Mega prize!

### **GAME INSTRUCTIONS**

- . BINGOFUN is 5 reel 25 lines slot machine.
- . Winning symbols pay from left to right.
- . Only the highest win per bet line is paid.

| Project                                             | Reference value | Project               | Reference value                                     |
|-----------------------------------------------------|-----------------|-----------------------|-----------------------------------------------------|
| Game Type                                           | Video Slot      | Bet Level             | Level 1-15                                          |
| RTP (Return to Player)                              | 95.71%          | Minimum Bet           | 0.2                                                 |
| Slot Volatility                                     | Medium          | Maximum Bet           | 180                                                 |
| Hit Rates                                           | 26.83%          | RNG Certification     | BMM testlabs                                        |
| Reel Type                                           | 3 3 3 3 3 (3*5) | Supported Device      | IOS, Android, HTML5, MasOS                          |
| Reel                                                | 5 Reels         | Supported Resolutions | 1366x768 (16:9)                                     |
| Lines                                               | 25 Lines        | Developer             | MannaPlay                                           |
| Connection way                                      | Left to right   | Theme                 | Bingo                                               |
| Maximum Win The ratio of single game highest score. | 400x            | Currency              | Zh-TW,Zh-CN,En-US,Th-TH,<br>Ja-JP,Vi-VN,Ko-KR.Tr-TR |

# **ICONS DESCRIPTION**

|     | SPIN Start spin at the bet lines. Press to start and stop spin, spin at the current bet lines and bet level. |     | SETTINGS Tap to access settings.                 |
|-----|--------------------------------------------------------------------------------------------------------------|-----|--------------------------------------------------|
|     | AUTO SPIN  Tap to start the auto spin.  Select the number of times you want to auto spin.                    | (j) | PAYTABLE Shows the paytable and game rules.      |
|     | AUTO SPIN (STOP) Tap to stop the auto spin.                                                                  |     | SOUND EFFECT Tap to turn Sound effects ON / OFF. |
| (3) | BET Tap to open the bet options. Bet level: select the bet level. Choose a bet amount from 15 levels.        | *   | TURBO Turbo turn ON / OFF.                       |
|     | WALLET User personal number of coins remaining.                                                              |     | WIN Number of reward points in the last game.    |