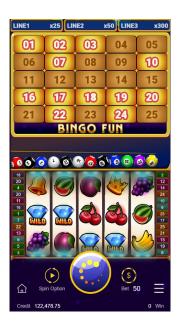

## LINKING JACKPOT

. When you connect 5 numbers in one line, you will win a grand prize, with two lines connected, you would win a Super prize, with three lines connected, you would win a Mega prize!

### **GAME INSTRUCTIONS**

- . BINGOFUN is 5 reel 25 lines slot machine.
- . Winning symbols pay from left to right.
- . Only the highest win per bet line is paid.

| Project                                             | Reference value | Project               | Reference value                                     |
|-----------------------------------------------------|-----------------|-----------------------|-----------------------------------------------------|
| Game Type                                           | Video Slot      | Bet Level             | Level 1-15                                          |
| RTP (Return to Player)                              | 95.71%          | Minimum Bet           | 0.2                                                 |
| Slot Volatility                                     | Medium          | Maximum Bet           | 180                                                 |
| Hit Rates                                           | 26.83%          | RNG Certification     | BMM testlabs                                        |
| Reel Type                                           | 3 3 3 3 3 (3*5) | Supported Device      | IOS, Android, HTML5, MasOS                          |
| Reel                                                | 5 Reels         | Supported Resolutions | 1366x768 (16:9)                                     |
| Lines                                               | 25 Lines        | Developer             | MannaPlay                                           |
| Connection way                                      | Left to right   | Theme                 | Bingo                                               |
| Maximum Win The ratio of single game highest score. | 400x            | Currency              | Zh-TW,Zh-CN,En-US,Th-TH,<br>Ja-JP,Vi-VN,Ko-KR.Tr-TR |

# **ICONS DESCRIPTION**

|     | SPIN Start spin at the bet lines. Press to start and stop spin, spin at the current bet lines and bet level. |     | SETTINGS Tap to access settings.                 |
|-----|--------------------------------------------------------------------------------------------------------------|-----|--------------------------------------------------|
|     | AUTO SPIN  Tap to start the auto spin.  Select the number of times you want to auto spin.                    | (j) | PAYTABLE Shows the paytable and game rules.      |
|     | AUTO SPIN (STOP) Tap to stop the auto spin.                                                                  |     | SOUND EFFECT Tap to turn Sound effects ON / OFF. |
| (3) | BET Tap to open the bet options. Bet level: select the bet level. Choose a bet amount from 15 levels.        | *   | TURBO Turbo turn ON / OFF.                       |
|     | WALLET User personal number of coins remaining.                                                              |     | WIN Number of reward points in the last game.    |