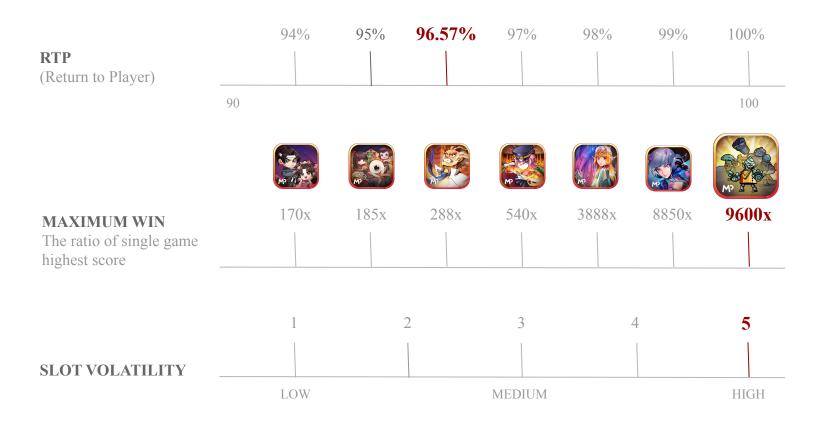

| Project                                                | Reference value | Project                                                     | Reference value            |
|--------------------------------------------------------|-----------------|-------------------------------------------------------------|----------------------------|
| Game Type                                              | Video Slot      | Bet Level Level 1-15                                        |                            |
| RTP (Return to Player)                                 | 96.57%          | Minimum Bet                                                 | 0.50                       |
| Slot Volatility                                        | High            | Maximum Bet                                                 | 200                        |
| Hit Rates                                              | 40.01%          | RNG Certification                                           | BMM testlabs               |
| Reel Type                                              | 3 3 3 3 3 (3*5) | Supported Device                                            | IOS, Android, HTML5, MasOS |
| Reel                                                   | 5 Reels         | Supported Resolutions                                       | 1366 x 768 (16:9)          |
| Lines / Ways                                           | 243 Ways        | Developer                                                   | MannaPlay                  |
| Connection way                                         | Left to right   | Theme                                                       | Fantasy                    |
| Maximum Win<br>The ratio of single game highest score. | 9,600x          | Currency Zh-TW,Zh-CN,En-US,Th-TH<br>Ja-JP,Vi-VN,Ko-KR,Tr-TR |                            |