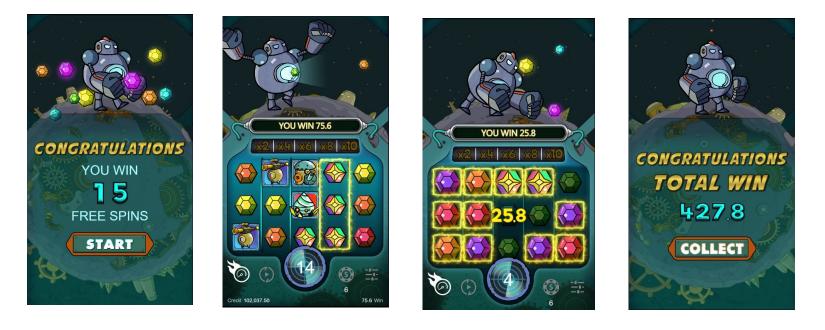

## FREE GAME FEATURE

. 3 or more Scatter trigger the Free Games. If you get the Scatter of Free Games. The SP Wild appears the SP Wild sized 1x3 brings great bonus to you.

frequently, and

# **CONSECUTIVE WINS**

. During the Free Game feature, the multipliers will be increased to x2, x4, x6 ,x8 and x10 respectively.

INFORMATION VIA MANNAPLAY GAMING