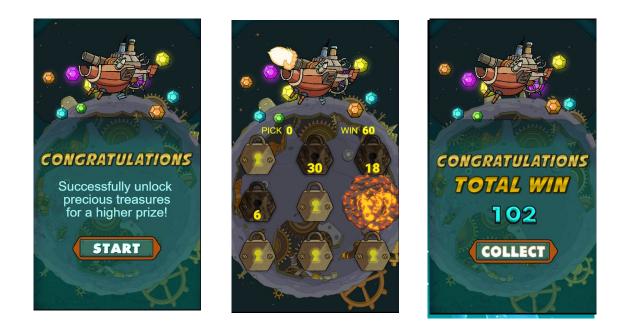

#### **BONUS GAME FEATURE**

- . 3 or more Bonus trigger the Bonus Games.
- . 3 Bonus = 4 Pick Beats. 4 Bonus = 6 Pick Beats. 5 Bonus = 8 Pick Beats.

## **MUSIC PERFORMANCE**

. Change the rhythm of music in the Bonus Game. Win the Prize! Strom Beats!

INFORMATION VIA MANNAPLAY GAMING