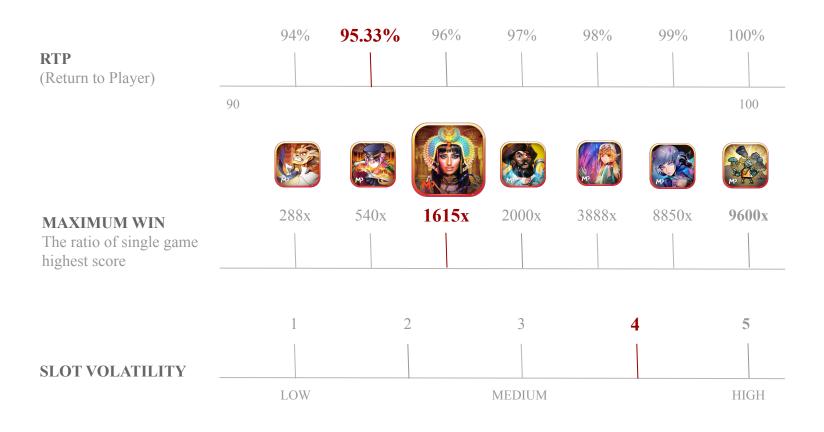

## **GAME INSTRUCTIONS**

- . This is 5 reel 25 lines slot machine.
- . Winning symbols pay from left to right.
- . Only the highest win per bet line is paid.

| Project                                                | Reference value | Project                                                     | Reference value            |
|--------------------------------------------------------|-----------------|-------------------------------------------------------------|----------------------------|
| Game Type                                              | Video Slot      | Bet Level                                                   | Level 1-15                 |
| RTP (Return to Player)                                 | 95.33%          | Minimum Bet                                                 | 0.2                        |
| Slot Volatility                                        | Medium-High     | Maximum Bet                                                 | 250                        |
| Hit Rates                                              | 26.83%          | RNG Certification                                           | BMM testlabs               |
| Reel Type                                              | 3 3 3 3 3 (3*5) | Supported Device                                            | IOS, Android, HTML5, MasOS |
| Reel                                                   | 5 Reels         | Supported Resolutions                                       | 1366 x 768 (16:9)          |
| Lines                                                  | 25 Lines        | Developer                                                   | MannaPlay                  |
| Connection way                                         | Left to right   | Theme                                                       | Historical                 |
| Maximum Win<br>The ratio of single game highest score. | 1615x           | Currency Zh-TW,Zh-CN,En-US,Th-TH<br>Ja-JP,Vi-VN,Ko-KR.Tr-TR |                            |