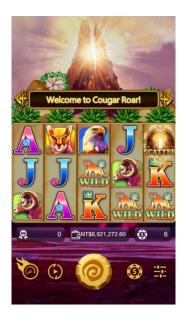

### MAIN GAME FEATURE

. Click the START button to start the game.

### FREE GAME FEATURE

. 3 or more SCATTER symbols award FREE GAME.

### **GAME INSTRUCTIONS**

- . 243 Ways. Winning symbols pay from leftmost to right.
- . Only the highest win per bet line is paid.
- . 3 or more SCATTER symbols award FREE GAME.

| Project                                             | Reference value | Project               | Reference value                                      |
|-----------------------------------------------------|-----------------|-----------------------|------------------------------------------------------|
| Game Type                                           | Video Slot      | Bet Level Level 1-15  |                                                      |
| RTP (Return to Player)                              | 95.65%          | Minimum Bet           | 0.20                                                 |
| Slot Volatility                                     | High            | Maximum Bet           | 200                                                  |
| Hit Rates                                           | 37.17%          | RNG Certification     | BMM testlabs                                         |
| Reel Type                                           | 3 3 3 3 3 (3*5) | Supported Device      | IOS, Android, HTML5, MasOS                           |
| Reel                                                | 5 Reels         | Supported Resolutions | 1366 x 768 (16:9)                                    |
| Lines                                               | 243 Ways        | Developer             | MannaPlay                                            |
| Connection way                                      | Left to right   | Theme                 | Nature                                               |
| Maximum Win The ratio of single game highest score. | 21870x          | Currency              | Zh-TW,Zh-CN,En-US,Th-TH,<br>Ja-JP,Vi-VN,Ko-KR, Tr-TR |