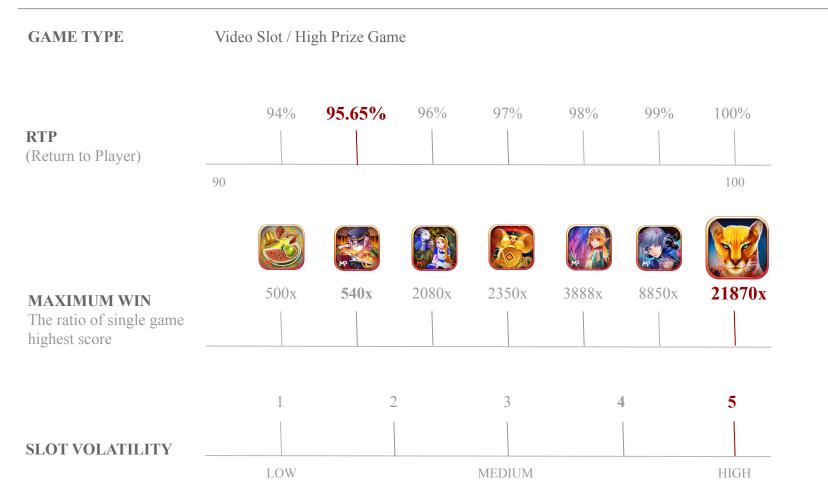

### **GAME INSTRUCTIONS**

- . 243 Ways. Winning symbols pay from leftmost to right.
- . Only the highest win per bet line is paid.
- . 3 or more SCATTER symbols award FREE GAME.

| Project                                             | Reference value | Project               | Reference value                                      |
|-----------------------------------------------------|-----------------|-----------------------|------------------------------------------------------|
| Game Type                                           | Video Slot      | Bet Level Level 1-15  |                                                      |
| RTP (Return to Player)                              | 95.65%          | Minimum Bet           | 0.20                                                 |
| Slot Volatility                                     | High            | Maximum Bet           | 200                                                  |
| Hit Rates                                           | 37.17%          | RNG Certification     | BMM testlabs                                         |
| Reel Type                                           | 3 3 3 3 3 (3*5) | Supported Device      | IOS, Android, HTML5, MasOS                           |
| Reel                                                | 5 Reels         | Supported Resolutions | 1366 x 768 (16:9)                                    |
| Lines                                               | 243 Ways        | Developer             | MannaPlay                                            |
| Connection way                                      | Left to right   | Theme                 | Nature                                               |
| Maximum Win The ratio of single game highest score. | 21870x          | Currency              | Zh-TW,Zh-CN,En-US,Th-TH,<br>Ja-JP,Vi-VN,Ko-KR, Tr-TR |