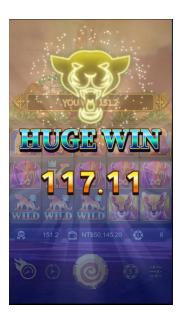

## FREE GAME MULTIPLIED

. During the FREE GAME, every wins will be multiplied to x1, x2 or x3 randomly.