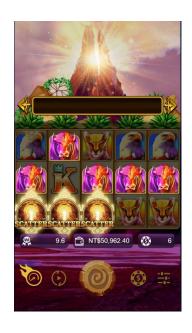

# COUGAR ROAR

Certified by UK/Macau



Manna Play™ adheres strictly to social responsibility.

www.mannaplay.com 2020© Manna Play™ All Rights Reserved.



### MAIN GAME FEATURE

. Click the START button to start the game.









### FREE GAME FEATURE

. 3 or more SCATTER symbols award FREE GAME.









## FREE GAME MULTIPLIED

. During the FREE GAME, every wins will be multiplied to x1, x2 or x3 randomly.



### **GAME INSTRUCTIONS**

- . 243 Ways. Winning symbols pay from leftmost to right.
- . Only the highest win per bet line is paid.
- . 3 or more SCATTER symbols award FREE GAME.

| Project                                             | Reference value | Project               | Reference value                                      |
|-----------------------------------------------------|-----------------|-----------------------|------------------------------------------------------|
| Game Type                                           | Video Slot      | Bet Level Level 1-15  |                                                      |
| RTP (Return to Player)