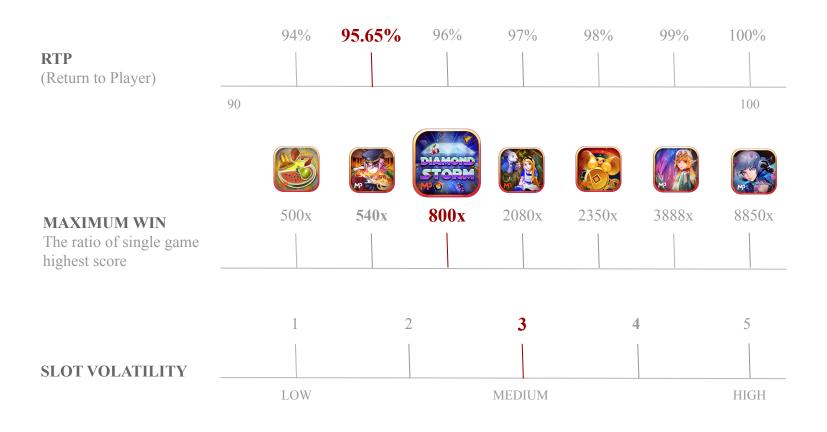

# **GAME INSTRUCTIONS**

- . 20 Lines. Winning symbols pay from leftmost to right.
- . Only the highest win per bet line is paid.
- . 3 or more SPIN symbols award FREE GAME.

| Project                                                | Reference value | Project               | Reference value                                      |
|--------------------------------------------------------|-----------------|-----------------------|------------------------------------------------------|
| Game Type                                              | Video Slot      | Bet Level             | Level 1-15                                           |
| RTP (Return to Player)                                 | 96.01%          | Minimum Bet           | 0.20                                                 |
| Slot Volatility                                        | Medium          | Maximum Bet           | 200                                                  |
| Hit Rates                                              | 36.65%          | RNG Certification     | BMM testlabs                                         |
| Reel Type                                              | 3 3 3 3 3 (3*5) | Supported Device      | IOS, Android, HTML5, MasOS                           |
| Reel                                                   | 5 Reels         | Supported Resolutions | 1366 x 768 (16:9)                                    |
| Lines                                                  | 20 Lines        | Developer             | MannaPlay                                            |
| Connection way                                         | Left to right   | Theme                 | Classic                                              |
| Maximum Win<br>The ratio of single game highest score. | 800x            | Currency              | Zh-TW,Zh-CN,En-US,Th-TH,<br>Ja-JP,Vi-VN,Ko-KR, Tr-TR |