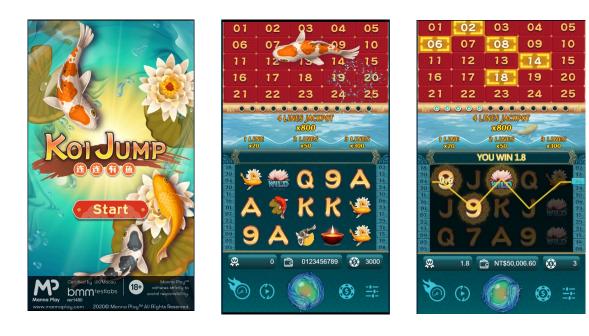

#### MAIN GAME FEATURE

. Click the START button to start the game.

### **BINGO GAME FEATURE**

. Every Spin has a chance to win a big prize.

# JACKPOT

. When you collect 5 Lucky numbers in one line, you will win a mini bonus, with two Bingo lines connected, you will win a major bonus, with three Bingo lines connected, you will win a grand bonus, with four Bingo lines connected, you will hit the Jackpot !

## **GAME INSTRUCTIONS**

- . This is 5 reel 25 lines slot machine.
- . Winning symbols pay from left to right.
- . Only the highest win per bet line is paid.

| Project                                                | Reference value | Project               | Reference value                                     |
|--------------------------------------------------------|-----------------|-----------------------|-----------------------------------------------------|
| Game Type                                              | Video Slot      | Bet Level             | Level 1-15                                          |
| RTP (Return to Player)                                 | 96.76%          | Minimum Bet           | 0.2                                                 |
| Slot Volatility                                        | Medium-High     | Maximum Bet           | 250                                                 |
| Hit Rates                                              | 27.11%          | RNG Certification     | BMM testlabs                                        |
| Reel Type                                              | 3 3 3 3 3 (3*5) | Supported Device      | IOS, Android, HTML5, MasOS                          |
| Reel                                                   | 5 Reels         | Supported Resolutions | 1366 x 768 (16:9)                                   |
| Lines                                                  | 25 Lines        | Developer             | MannaPlay                                           |
| Connection way                                         | Left to right   | Theme                 | Nature                                              |
| Maximum Win<br>The ratio of single game highest score. | 1737x           | Currency              | Zh-TW,Zh-CN,En-US,Th-TH,<br>Ja-JP,Vi-VN,Ko-KR.Tr-TR |