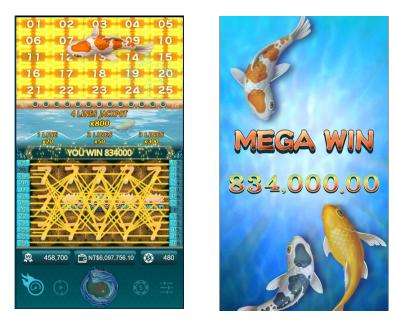

# JACKPOT

. When you collect 5 Lucky numbers in one line, you will win a mini bonus, with two Bingo lines connected, you will win a major bonus, with three Bingo lines connected, you will win a grand bonus, with four Bingo lines connected, you will hit the Jackpot !

## Video Slot / High Prize Game

| <b>RTP</b> (Return to Player)             | 90 | 94%  | 95.33%       | 96.76% | 97%    | 98%   | 99%   | 100%  |
|-------------------------------------------|----|------|--------------|--------|--------|-------|-------|-------|
| MAXIMUM WIN                               |    | 288x | <b>540</b> x | 1615x  | 1737x  | 2000x | 3888x | 8850x |
| The ratio of single game<br>highest score |    | 1    |              | 2      | 3      | 4     | <br>  | 5     |
| SLOT VOLATILITY                           |    | LOW  |              |        | MEDIUM |       |       | HIGH  |